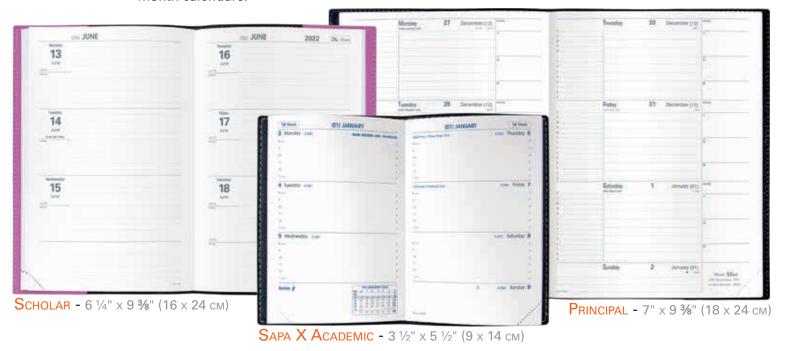

## **W**EEKLY HORIZONTAL

12-MONTHS • Aug. - Jul.

The Sapa X Academic is unlined, with a simple schedule. The Scholar is lined, with priority boxes. The Principal takes it a little further, including an 8am to 9pm schedule with space for appointments, as well as current, previous, and following month calendars.