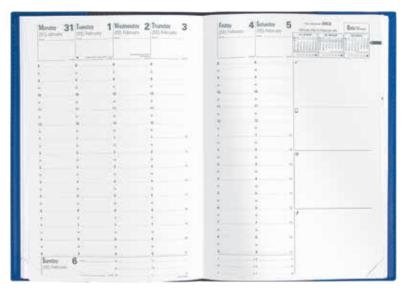

## WEEKLY VERTICAL

Both the Academic Minister and the University include annual planning pages, daily 8am to 9pm schedules, priority boxes, and space for contacts, but the Academic Minister also features monthly planning pages, three monthly calendars on each spread instead of one, and 90g paper instead of 64g.