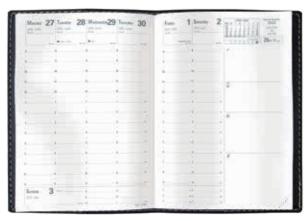

## WEEKLY VERTICAL

Both the Academic Minister and the University include annual planning pages, daily 8am to 9pm schedules, priority boxes, and space for contacts, but the Academic Minister also features monthly planning pages, three monthly calendars on each spread instead of one, and 90g paper instead of 64g.