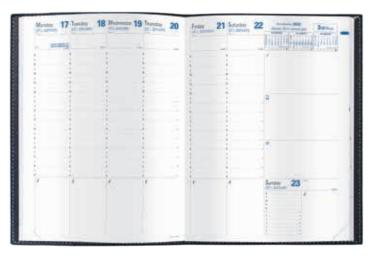

## WEEKLY VERTICAL W/ NOTES

12-months • Jan. - Dec.

Both the Trinote and Prenote planners include helpful features such as added space for notes, annual planning pages, and receipts and payments pages, but the Trinote is smaller.

Trinote -  $7" \times 9 \%" (18 \times 24 \text{ cm})$ 

PRENOTE -  $8 \frac{1}{4}$ " ×  $11 \frac{5}{8}$ " ( $21 \times 29.7$  cm)

|                 |            |   |   |    |    |    | TRINOTE<br>Dec Dec. | PRENOTE<br>Dec Dec. |
|-----------------|------------|---|---|----|----|----|---------------------|---------------------|
| Cover Material  | Color Code |   |   |    |    |    | Ref.                | Ref.                |
| Texas           | 1          | 2 | 3 | 4  | 5  | 6  | 481                 | 241                 |
| Club            | 1          | 2 | 5 | 3  | 16 | 19 | 482                 | 242 <sup>1</sup>    |
| Soho            | 1          | 5 | 8 | 11 |    |    | 483                 | 243                 |
| Refill only     |            |   |   |    |    |    | 4801                | 2401                |
| Address/Memo    |            |   |   |    |    |    | 48020               | 24020               |
| Address w/ Tabs |            |   |   |    |    |    | 4804                | 2404                |

<sup>1</sup>Classic Colors Only

| Features:              |   |   |  |  |  |  |
|------------------------|---|---|--|--|--|--|
| White paper, 90g       | • | • |  |  |  |  |
| Sewn Binding           | • | • |  |  |  |  |
| Two-color print        | • | • |  |  |  |  |
| Annual planning pages  | • | • |  |  |  |  |
| Notes pages            | • | • |  |  |  |  |
| Maps                   | • | • |  |  |  |  |
| Tear off corners       | • | • |  |  |  |  |
| Removable address book | • | • |  |  |  |  |